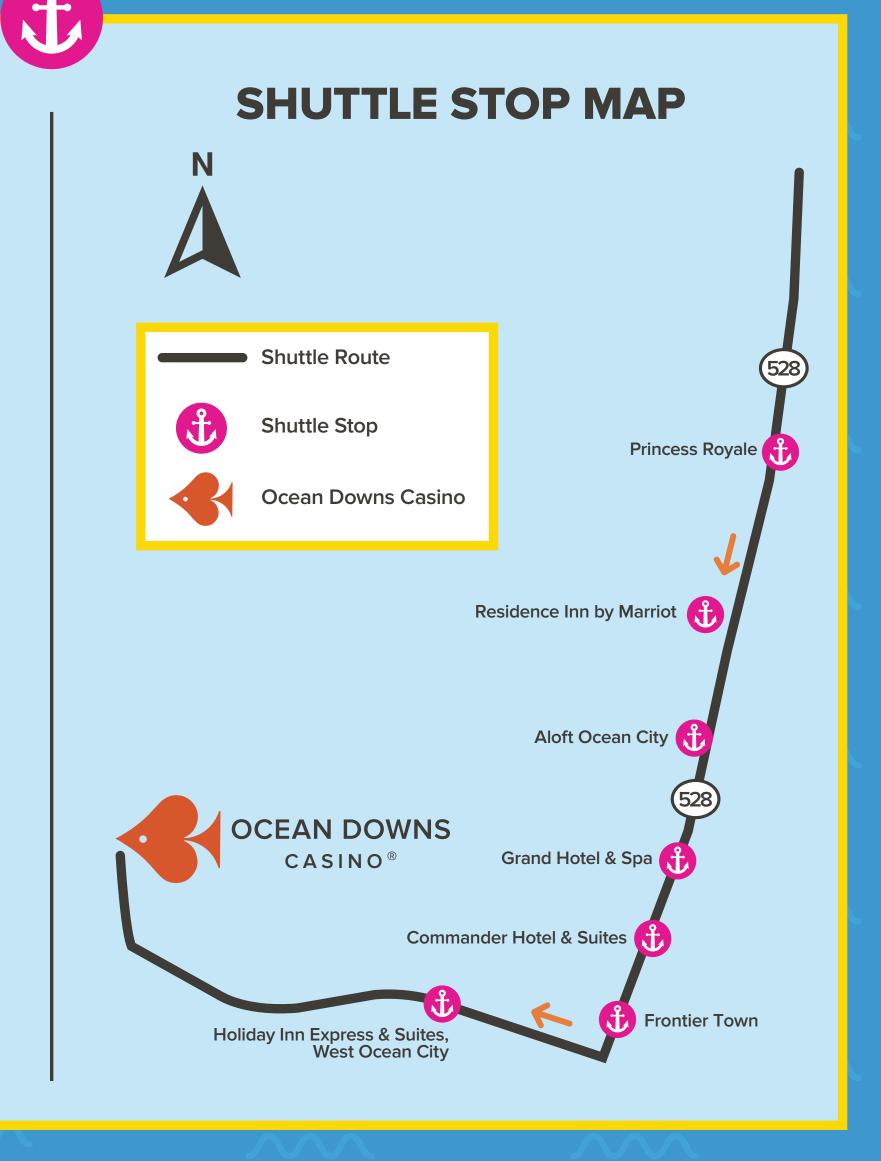

## OCEAN CITY, MD SHUTTLE STOP LOCATIONS

**Princess Royale** 9100 Coastal Hwy.

Residence Inn by Marriott 300 Seabay Ln.

**Aloft Ocean City** 4501 Coastal Hwy.

**Grand Hotel & Spa** 2100 Baltimore Ave.

**Commander Hotel & Suites** 1401 Atlantic Ave.

Frontier Town
8428 Stephen Decatur Hwy.

Holiday Inn Express & Suites, West Ocean City 12552 Ocean Gateway

Must be 21 years of age or older to enter the casino. Must be 18 years of age or older to bet on horses. Schedule subject to change. Check with your hotel or OceanDowns.com for details. No stops other than to participating hotels allowed. No food or beverages may be brought onto the bus. No intoxicated individuals will be permitted on the bus. Please be advised that heavy traffic volume may cause delays in schedule departure times. Please play responsibly. For help, visit mdgamblinghelp.org or call 1-800-GAMBLER.